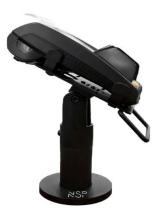

## NSP STAND 360<sup>o</sup> ADJUSTABLE FOR POS MACHINES

The need for an ergonomic base that **secures** the POS terminal and allows its **easy use** by both the employee and the customer, becomes imperative.

The new ergonomic base from NSP is a highly efficient solution for fastening the POS terminal to **protect the user from data theft or breach.** 

It is quickly installed using **3M type of adhesive tape** or can be **permanently installed on any surface through holes and screws,** and support **most of the POS terminals**.

The cables run **through the support unit**, leaving the work surface free. It is made of **high-strength materials and includes DuraTilt technology**.

5205308268885 : NSP STAND 360° SUPPORT BASE ADAPTABLE FOR POS MACHINES( BLACK)