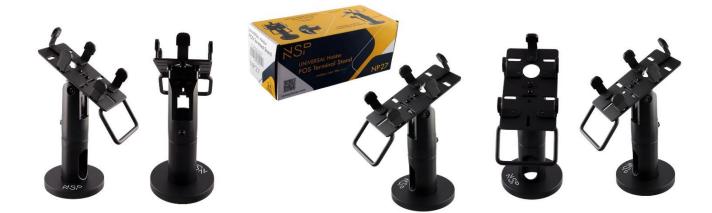

## NSP STAND 360<sup>o</sup> ADJUSTABLE FOR POS MACHINES

The need for an ergonomic base that **secures** the POS terminal and allows its **easy use** by both the employee and the customer, becomes imperative.

The new ergonomic base from NSP is a highly efficient solution for fastening the POS terminal to **protect the user from data theft or breach.** 

It is quickly installed using **3M type of adhesive tape** or can be **permanently installed on any surface through holes and screws,** and support **most of the POS terminals**.

The cables run **through the support unit**, leaving the work surface free. It is made of **high-strength materials and includes DuraTilt technology**.

5205308268885 : NSP STAND 360° SUPPORT BASE ADAPTABLE FOR POS MACHINES( BLACK)